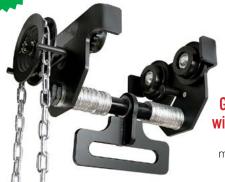

Pipe Not Included

OZ05PBTA-OBH **Trolley with OBH Hanger** Contact us for more information.

Refer to OZ05PBTA dimensions on page 15

OZGBT-OBH **Geared Trolley** with OBH Hanger Contact us for more information.

Refer to OZ1GBT dimensions on page 17