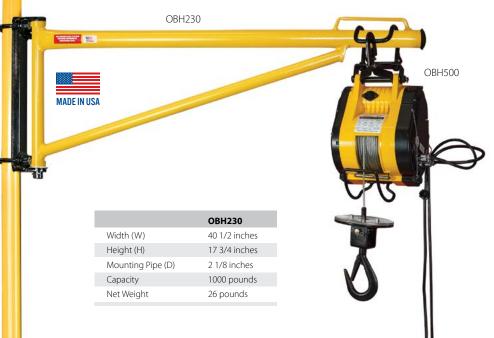

# **MOUNTING AND LIFTING SOLUTIONS**

## **Mounting Arm Bracket**

- Long last powder coat finish Solid mounting bracket
- Portable / Light Weight
- Quick mount
- · Made in USA

OBH500 OZBAG3 **Hoist Bucket** Contact us for more information.

Pipe Not Included