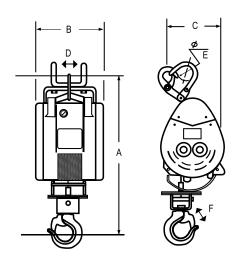

### 500, 1000 LBS

|        |                | OBH500 | OBH1000 |
|--------|----------------|--------|---------|
| A (in) | Height         | 26.77  | 28.50   |
| B (in) | Width          | 9.50   | 10.50   |
| C (in) | Depth          | 7.88   | 12.00   |
| D (in) | Hanger Width   | 4.50   | 4.50    |
| E (in) | Hanger Opening | 2      | 2       |
| F (in) | Hook Opening   | 1.62   | 1.50    |

<sup>\*</sup>Dimensions are for reference only and subject to change without notice.