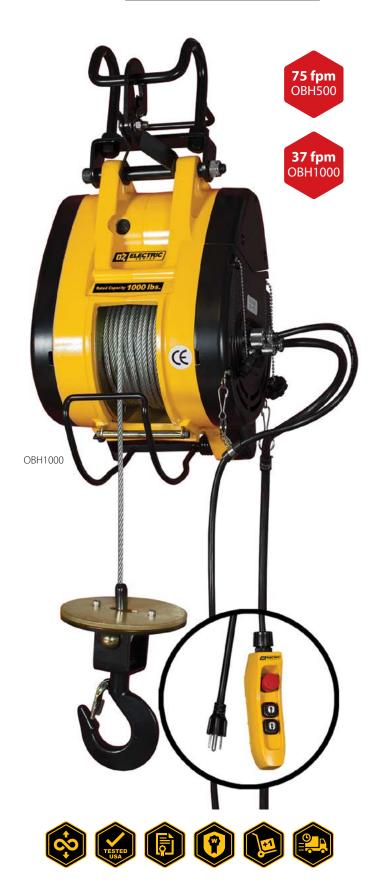

# **ELECTRIC BUILDER'S HOIST**

# TZ ELECTRIC

### **Features**

- Lightweight and compact design for convenient mounting
- Dynamic and mechanical brake provides instant and safe braking
- Upper and lower limit switches for additional safety
- Galvanized wire rope with 360-degree weighted hook includes safety latch
- Quick release pendant and power cords
- Operates on standard domestic power supply

## **Specs**

|                              | OBH500   | OBH1000  |
|------------------------------|----------|----------|
| Lifting Capacity (Full Drum) | 500 lbs  | 1000 lbs |
| Motor Voltage                | 115/1/60 | 115/1/60 |
| 3                            |          |          |
| Speed                        | 75 fpm   | 37 fpm   |
| Lifting Height               | 90 ft    | 90 ft    |
| Wire Rope                    | 3/16 in  | 1/4 in   |
| Winch Weight                 | 48 lbs   | 69 lbs   |
| Gross Weight                 | 54 lbs   | 73 lbs   |
| Power cord length            | 15 ft    | 15 ft    |
| Pendant length               | 65 ft    | 65 ft    |
| Full Load AMPS               | 17.5     | 15.5     |
| Duty Cycle (min)             | 15 (25%) | 15 (25%) |